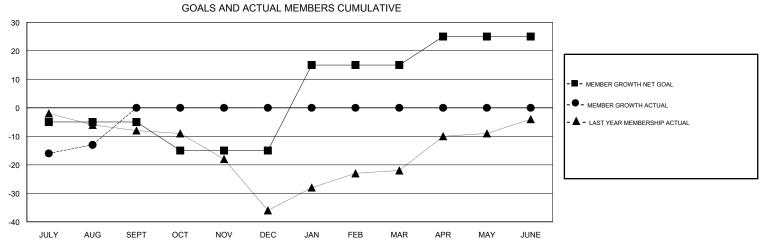

## District 117 B

Results as of: 08/31/2017

| DROPPED CLUBS: 0 |    | 5 CLUBS OF 50 ADDED 1 OR MORE<br>NEW MEMBERS | GENDER DISTRIBUTION           MALE         553 (45.97%)           FEMALE         650 (54.03%) |     |
|------------------|----|----------------------------------------------|-----------------------------------------------------------------------------------------------|-----|
| DROPPED MEMBERS  |    |                                              | Women Percentage Fiscal Year Goal: 50%                                                        |     |
| DECEASED         | 1  | CLICK HERE FOR CUMULATIVE MEMBERSHIP DATA    | TOTAL FAMILY UNIT MEMBERS                                                                     | 168 |
| CLUB CANCELLED   | 0  |                                              |                                                                                               | 87  |
| OTHER            | 20 |                                              | FAMILY MEMBERS PAYING HALF  DUES                                                              |     |
| TOTAL            | 21 |                                              |                                                                                               |     |