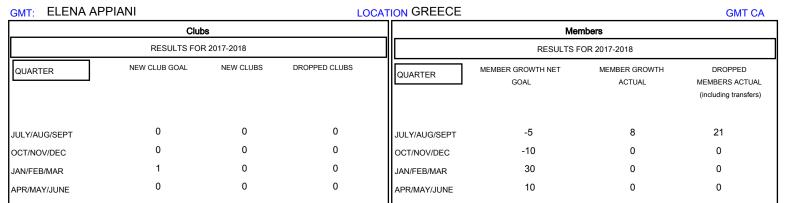

## District 117 B

Results as of: 08/31/2017

| DROPPED CLUBS: 0 |    | 5 CLUBS OF 50 ADDED 1 OR MORE<br>NEW MEMBERS | GENDER DISTRIBUTION           MALE         553 (45.97%)           FEMALE         650 (54.03%) |     |
|------------------|----|----------------------------------------------|-----------------------------------------------------------------------------------------------|-----|
| DROPPED MEMBERS  |    |                                              | Women Percentage Fiscal Year Goal: 50%                                                        |     |
| DECEASED         | 1  | CLICK HERE FOR CUMULATIVE MEMBERSHIP DATA    | TOTAL FAMILY UNIT MEMBERS                                                                     | 168 |
| CLUB CANCELLED   | 0  |                                              |                                                                                               | 87  |
| OTHER            | 20 |                                              | FAMILY MEMBERS PAYING HALF  DUES                                                              |     |
| TOTAL            | 21 |                                              |                                                                                               |     |